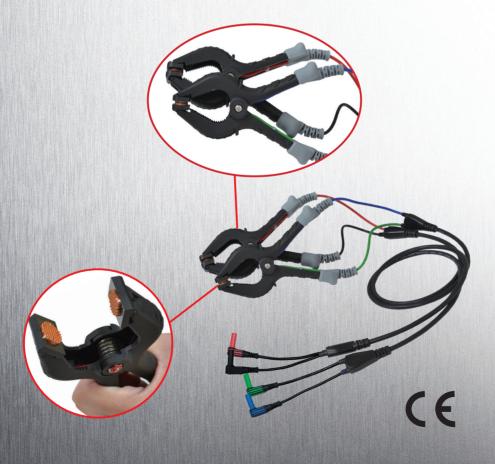

## **KELVIN CLIP TEST LEADS**

- Wire length: 1.2m approx.
  Silicone insulated wire (1000mm) with wire connected to straight input plugs (130mm PVC wire), and wire for clamp (100mm PVC wire).
- Outside diameter of silicone insulated wire: 5mm Outside diameter of PVC wire: 3.5mm
- Input plug color: Red•Green•Black•Blue
- Current rating: 5A
- Voltage rating: 300V
- Designed for Milliohm meter, Micro-ohm meter, Low resistance measurement with high current injection.
- Conductor size: 40mm maximum
- Safety standard: IEC/EN 61010-031 CAT IV 300V