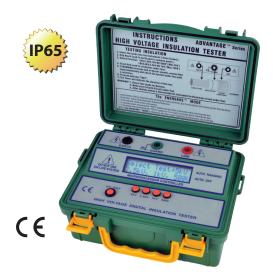

## Digital (Up to 5kV) Insulation Tester

## **FEATURES**

- Protection class: IP65 (Lid closed)
- Microprocessor-controlled
- Four insulation test voltages
- Auto-ranging on all ranges
- Measures insulation time test
- Real-time bar-graph display of test voltage and voltage decay during discharge
- Visual and audio warning of external voltage presence

## 4103 IN

- Ener-Save<sup>™</sup> feature to extend battery life
- 2 Lines × 16 characters large LCD
- Low battery consumption
- Low battery indicator
- Overload protection
- Auto-off
- Displays test time duration (up to 99.9s seconds)
- EEPROM calibration

## **SPECIFICATIONS**

| SPECIFICATIONS                                                                        |                                                       |
|---------------------------------------------------------------------------------------|-------------------------------------------------------|
| Test voltage (DC V)                                                                   | 0.5kV / 1kV / 2.5kV / 5kV                             |
| Measuring ranges (Auto-Ranges)                                                        | 0-25GΩ / 0-50GΩ / 0-125GΩ / 0-250GΩ                   |
| Accuracy                                                                              | ±(5%rdg+2dgt)                                         |
| Output power limit                                                                    | 1W                                                    |
| Sealed with gasket                                                                    | $\sqrt{}$                                             |
| Insulation resistance between electrical circuit and housing: 2000MΩ / 2000V          | $\checkmark$                                          |
| Withstand voltage:<br>7000 Vac for one min.<br>between electrical<br>circuit and case | $\checkmark$                                          |
| Operation temperature                                                                 | -15°C to 55°C                                         |
| Operation-humidity                                                                    | 80% Max. relative humidity                            |
| Dimensions                                                                            | 205(L) × 190(W) × 110(D)mm                            |
| Weight<br>(battery included)                                                          | Approx. 1670g                                         |
| Power source                                                                          | 1.5V(AA) × 8 Alkaline batteries                       |
| Safety standard                                                                       | EN 61010-1 EN 61326-1                                 |
| Accessories                                                                           | Instruction manual Test leads Shoulder belt Batteries |