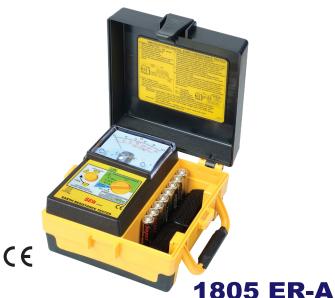

### **FEATURES**

- High quality Taut Band movement
- Capable of measuring earth resistance and earth voltage
- 2mA measuring current permits testing of earth resistance without tripping earth leakage current breakers in circuit under test
- Test leads are supplied as standard accessories for simplified two-wire measuring system
- Battery operated
- Battery check function
- Calibration performed with supplied test leads

## **SPECIFICATIONS**

| Measuring ranges             | Earth resistance<br>0-10Ω / 0-100Ω / 0-1000Ω<br>Earth voltage 0-30 Vac (40-500Hz)                                                                           |
|------------------------------|-------------------------------------------------------------------------------------------------------------------------------------------------------------|
| Accuracy                     | Earth resistance $\pm 3\%$ of scale length<br>Earth voltage $\pm 2.5\%$ of scale length                                                                     |
| Measuring system             | Earth resistance by constant current inverter 820Hz, 2mA approx.                                                                                            |
| Open circuit<br>indication   | LED will be unlit                                                                                                                                           |
| Dimensions                   | 170(L) × 165(W) × 92(D)mm                                                                                                                                   |
| Weight<br>(battery included) | Approx. 1000g                                                                                                                                               |
| Power source                 | 1.5V (AA) × 8                                                                                                                                               |
| Safety standard              | EN IEC 61010-1 CAT III 300V<br>EN 61326-1                                                                                                                   |
| Accessories                  | Instruction manual<br>Test leads (red-15m,<br>yellow-10m, green-5m)<br>Auxiliary earth spikes<br>Simplified measurement probe<br>Shoulder belt<br>Batteries |