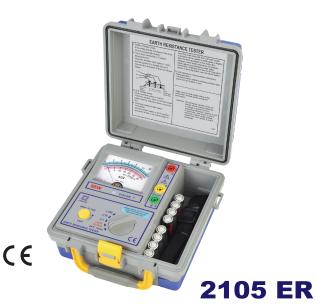

## **FEATURES**

- Capable of measuring earth resistance and earth voltage.
- 2mA measuring current permits the testing of earth resistance without tripping earth leakage current breakers in the circuit under test.
- In addition to facilitating for precision measurement, test leads for simplified two-wire measuring system also are supplied as standard accessories.
- Battery operated.
- Battery life indicator.
- Calibration performed with supplied test leads.

### **SPECIFICATIONS**

| Measuring ranges             | Earth resistance<br>0-12Ω / 0-120Ω / 0-1200Ω<br>Earth voltage 0-30 Vac (40-<br>500Hz)                                                                       |
|------------------------------|-------------------------------------------------------------------------------------------------------------------------------------------------------------|
| Accuracy                     | Earth resistance $\pm 3\%$ of full scale<br>Earth voltage $\pm 2.5\%$ of full scale                                                                         |
| Measuring system             | Earth resistance by constant                                                                                                                                |
| Open circuit<br>indication   | LED will be unlit                                                                                                                                           |
| Dimensions                   | 210(L) × 210(W) × 100(D)mm                                                                                                                                  |
| Weight<br>(battery included) | Approx. 1370g                                                                                                                                               |
| Power source                 | 1.5V (AA) × 8                                                                                                                                               |
| Safety standard              | EN 61010-1 CAT III 30V<br>EN 61326-1                                                                                                                        |
| Accessories                  | Instruction manual<br>Test leads (red-15m, yellow-10m,<br>green-5m)<br>Auxiliary earth spikes<br>Simplified measurement probe<br>Shoulder belt<br>Batteries |