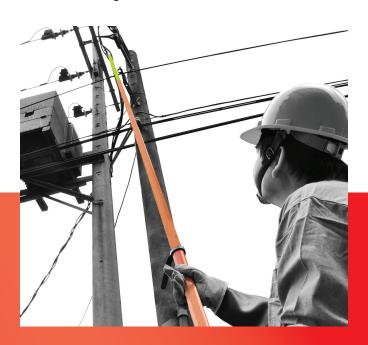

## **Telescopic Hot Sticks**

The HS-175 Telescopic Hot Stick provides maximum flexibility and access for linesman needing to access electrical systems from a working distance. Its unique triangular design allows for easy operation without compromising strength and durability. The HS-175 has been designed to telescopically extend and retract into itself with integrated locking buttons. All sections are made from high grade electrical rated fiberglass.

## **APPLICATIONS**

- Voltage detection.
- Opening and closing switches.
- Overhead switch operation.
- Fuse replacement
- Cleaning electrical fittings
- Installation of temporary clamps
- Tree trimming