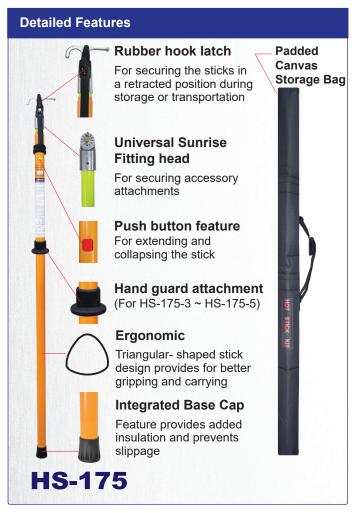

## **Telescopic Hot Sticks**

The HS-175 Telescopic Hot Stick provides maximum flexibility and access for linesman needing to access electrical systems from a working distance. Its unique triangular design allows for easy operation without compromising strength and durability. The HS-175 has been designed to telescopically extend and retract into itself with integrated locking buttons. All sections are made from high grade electrical rated fiberglass.

## **FEATURES**

- Triangular-shaped design keeps sections aligned during extension and retraction
- Push button release for stick extension and retraction
- Telescopic design allows for easy assembly, storage and transportation
- Withstands voltage rating of 100kV from 30cm for 5 minutes(Association of the Republic of China Electric Power Technology License)
- Universal end fitting accepts a wide variety of standard attachments
- High-visibility yellow tip section
- Easy-to-replace sections
- · Carrying bag included
- Complies with IEC 62193 safety standard