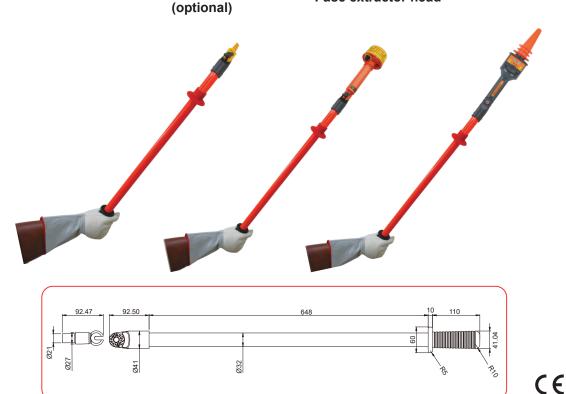

**HS-800** 

The Hot Sticks can be attached to the Proximity Detectors 275 HP and 277 HP.

Highly insulated gloves are essential when detecting high voltages with the HS-800 and non-contact high voltage detectors.