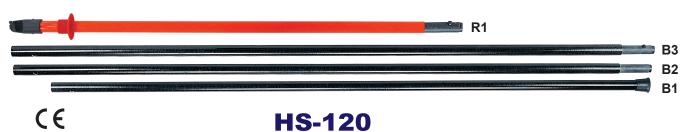

## **Hot Stick**

- Used for the extraction of fuses, isolators & fuse switch disconnections
- Can be attached to the 275 HP Proximity Detectors and contact Capacitive Detectors 21× HVD
- Universal "sunrise" head attachment to fit special tool fittings
- Head Section rated at 100kV per 300mm(1 min)
- Comes complete with sunrise fitting and fuse extractor
- Set includes three 1.8m sticks and one 1.2m head section
- The 1.2m head section is complete with universal sunrise fitting
- Carry bag includedMeets IEC 60855