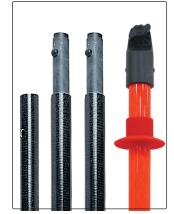

## **Hot Stick**

- Used for the extraction of fuses, isolators & fuse switch disconnections
- Can be attached to the 275 HP Proximity Detectors and contact Capacitive Detectors 21× HVD
- Universal "sunrise" head attachment to fit special tool fittings
- Head Section rated at 100kV per 300mm(1 min)
- Comes complete with sunrise fitting and fuse extractor
- Set includes three 1.8m sticks and one 1.2m head section
- The 1.2m head section is complete with universal sunrise fitting
- Carry bag includedMeets IEC 60855