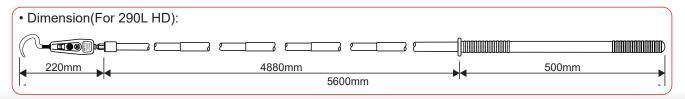

## **SPECIFICATIONS**

|                                                                      |           | 230 HD                                                                                 | 290 HD       | 290L HD                       |  |
|----------------------------------------------------------------------|-----------|----------------------------------------------------------------------------------------|--------------|-------------------------------|--|
| Withstand voltage<br>(On insulating rod)<br>Insulation<br>resistance |           | 100kV / 300mm : 1 minutes                                                              |              |                               |  |
|                                                                      |           | $2000M\Omega$ min by 1kV / DC megger at the same testing location as withstand voltage |              |                               |  |
| Leakage current                                                      |           | 100uA or less than 100uA at withstand voltage test                                     |              |                               |  |
| Measuring voltage range                                              |           | 6kV~36.5kV                                                                             | 6kV~         | 6kV~81.5kV                    |  |
| Operation start voltage(To ground)                                   |           | 2.7kV                                                                                  | 2.7kV        | 2.7kV                         |  |
| Display                                                              |           | Light: Flashing red light. Sound: Intermittent sound 50 dB apart 3 m.                  |              |                               |  |
| Frequency                                                            |           | 50/60Hz                                                                                |              |                               |  |
| Operating temperature Battery                                        |           | 0°C ~ 55°C                                                                             |              |                               |  |
|                                                                      |           | 2 button-cells LR44(1.5V)                                                              |              |                               |  |
| Overall length                                                       | Retracted | 893±50mm                                                                               | 1370±50mm    | 1370±50mm                     |  |
|                                                                      | Extracted | 1520±50mm                                                                              | 2450±50mm    | 5600±50mm                     |  |
| Weight (battery inc                                                  | cluded)   | Approx. 485g                                                                           | Approx. 590g | Approx. 1.25kg                |  |
| Safety standards                                                     |           | EN IEC 61243-1                                                                         |              |                               |  |
| Accessories                                                          |           | Instruction manual<br>Soft pouch<br>Battery                                            |              | Instruction manual<br>Battery |  |