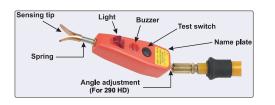

## **High Voltage Detector**

The 230 HD, 290 HD and 290L HD detect high and extra high voltage in AC lines. Elongated insulation rods permit checking high-tension circuits from a safe working distance. The handy telescopic rods make these detectors compact, lightweight, and easy to use.

## **FEATURES**

- Telescopic, compact, lightweight
- High voltage detection
- Self test button feature
- Angle adjustment for voltage detection (rotatable)
- Easy to recognize indication
- High intensity red LED and intermittent audible alarm for easy recognition in full sunlight and noisy environments