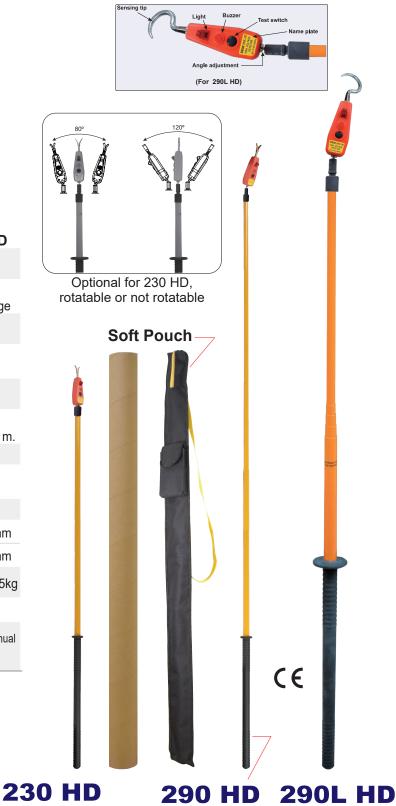

## **High Voltage Detector**

The 230 HD, 290 HD and 290L HD detect high and extra high voltage in AC lines. Elongated insulation rods permit checking high-tension circuits from a safe working distance. The handy telescopic rods make these detectors compact, lightweight, and easy to use.

## **FEATURES**

- Telescopic, compact, lightweight
- High voltage detection
- Self test button feature
- Angle adjustment for voltage detection (rotatable)
- Easy to recognize indication
- High intensity red LED and intermittent audible alarm for easy recognition in full sunlight and noisy environments

## **SPECIFICATIONS**

|                                                                      |           | 230 HD                                                                                 | 290 HD       | 290L HD                       |  |
|----------------------------------------------------------------------|-----------|----------------------------------------------------------------------------------------|--------------|-------------------------------|--|
| Withstand voltage<br>(On insulating rod)<br>Insulation<br>resistance |           | 100kV / 300mm : 1 minutes                                                              |              |                               |  |
|                                                                      |           | $2000M\Omega$ min by 1kV / DC megger at the same testing location as withstand voltage |              |                               |  |
| Leakage current                                                      |           | 100uA or less than 100uA at withstand voltage test                                     |              |                               |  |
| Measuring voltage range                                              |           | 6kV~36.5kV                                                                             | 6kV~         | 6kV~81.5kV                    |  |
| Operation start voltage(To ground)                                   |           | 2.7kV                                                                                  | 2.7kV        | 2.7kV                         |  |
| Display                                                              |           | Light: Flashing red light. Sound: Intermittent sound 50 dB apart 3 m.                  |              |                               |  |
| Frequency                                                            |           | 50/60Hz                                                                                |              |                               |  |
| Operating temperature Battery                                        |           | 0°C ~ 55°C                                                                             |              |                               |  |
|                                                                      |           | 2 button-cells LR44(1.5V)                                                              |              |                               |  |
| Overall length                                                       | Retracted | 893±50mm                                                                               | 1370±50mm    | 1370±50mm                     |  |
|                                                                      | Extracted | 1520±50mm                                                                              | 2450±50mm    | 5600±50mm                     |  |
| Weight (battery inc                                                  | cluded)   | Approx. 485g                                                                           | Approx. 590g | Approx. 1.25kg                |  |
| Safety standards                                                     |           | EN IEC 61243-1                                                                         |              |                               |  |
| Accessories                                                          |           | Instruction manual<br>Soft pouch<br>Battery                                            |              | Instruction manual<br>Battery |  |